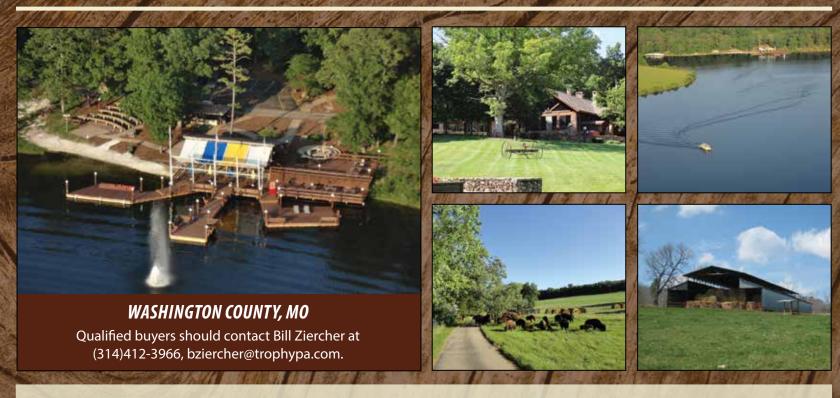

**OCTOBER 2014** 



Trophy Properties and Auction

## THE HUNTING PROPERTY AND FARMLAND EXPERTS 855-573-LAND (5263) WWW.TrophyPA.com





### Sayersbrook Ranch and Retreat Center - 1,680 to 374± Acres

Unique 1,680±-acre ranch and mountain top lodge with one of the most breathtaking views in Missouri. Good fencing, pasture, water, crossing guards and miles of well-maintained roads. Breathtaking views of the Ozark Mountains including some of the highest points in Missouri, bordering Mark Twain National Forest. Only 75 miles from St. Louis.

- Turn-key bison, cattle or horse ranch
- Private or corporate retreat with airstrip & amenities
- Perfect for retirement, golf, water skiing or lake community development
- An ideal vineyard & winery property
- Hunting and fishing; whitetail deer, duck, turkey, largemouth bass, smallmouth bass, paddlefish, trout & sporting clays
- Current income includes tours, weddings, Jeep jamborees,