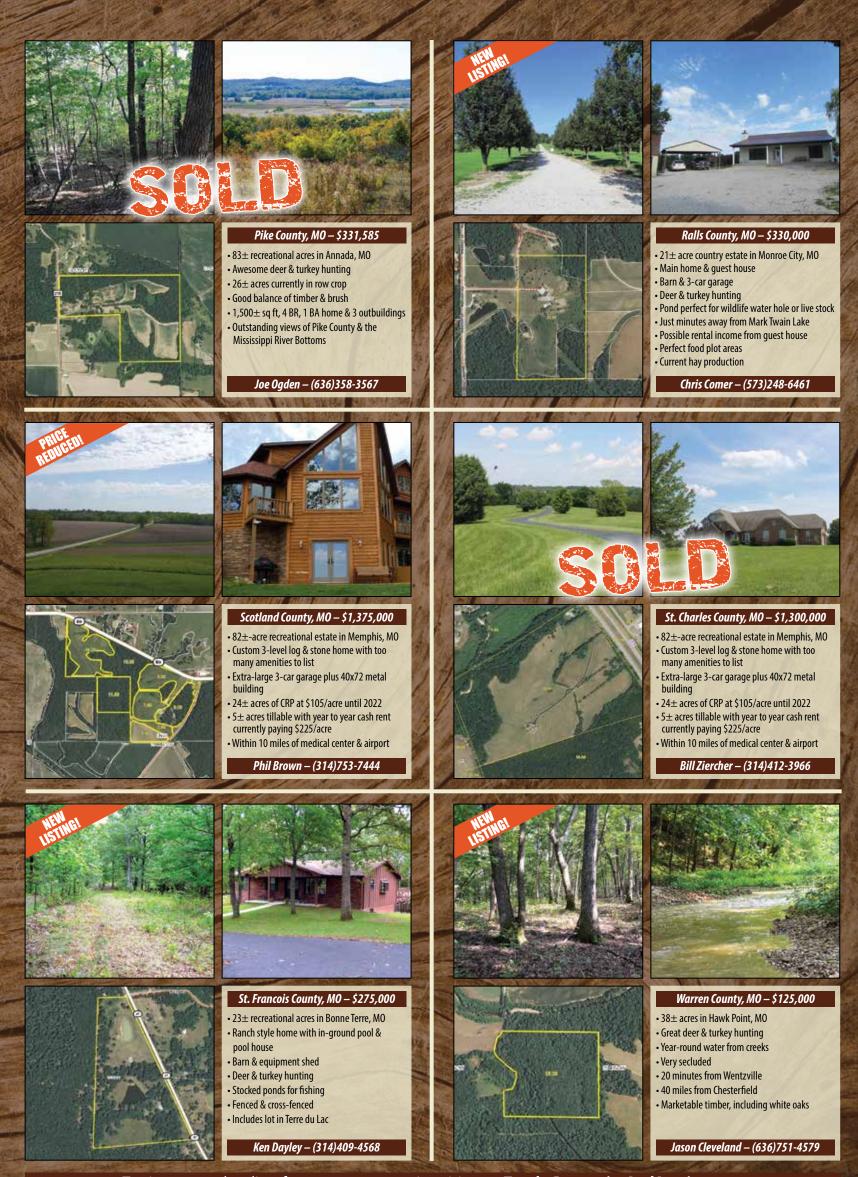

ional Forest. Only 75 miles from St. Louis.

- Turn-key bison, cattle or horse ranch
- Private or corporate retreat with airstrip & amenities
- Perfect for retirement, golf, water skiing or lake community development
- An ideal vineyard & winery property
- Hunting and fishing; whitetail deer, duck, turkey, largemouth bass, smallmouth bass, paddlefish, trout & sporting clays
- Current income includes tours, weddings, Jeep jamborees, sporting clays, rifle & pistol ranges and more

#### Seller will divide:

- 1,680±-acre retreat, lakes & ranch: \$7,853,000
- 1,000±-acre ranch: \$3,335,000
  - 680±-acre retreat & lakes: \$4,508,000
  - 626±-acre ranch: \$2,166,000
- 374±-acre ranch: \$1,179,000





To view a complete list of our current properties, visit us at TrophyPropertiesAndAuction.com



To view a complete list of our current properties, visit us at TrophyPropertiesAndAuction.com



# HOME Where Our Story Continues...

United Country Trophy Properties and Auction is excited to announce our new residential real estate division, United Country Homes and Estates!

A multi-state brokerage, United Country Homes & Estates offers real estate solutions for buyers and sellers of fine homes, homes with acreage and luxury estates throughout St. Louis, Eastern Missouri and Southern Illinois.

Our team combines years of real estate experience and local expertise with a unique, unsurpassed marketing program to save you time and money when buying or selling residential homes.

Our one-of-a-kind marketing program, perfected over 86 years is different from all others. More advertising, m