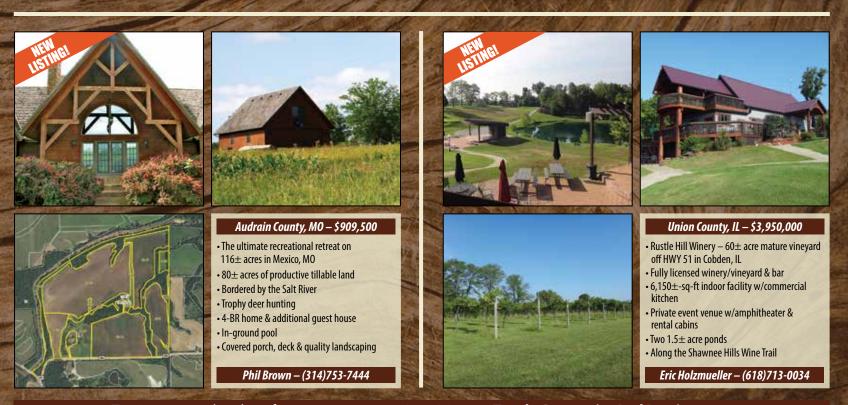

s of the Ozark Mountains including some of the highest points in Missouri, bordering Mark Twain National Forest. Only 75 miles from St. Louis.

- Turn-key bison, cattle or horse ranch
- Private or corporate retreat with airstrip & amenities
- Perfect for retirement, golf, water skiing or lake community development
- An ideal vineyard & winery property
- Hunting and fishing; whitetail deer, duck, turkey, largemouth bass, smallmouth bass, paddlefish, trout & sporting clays
- Current income includes tours, weddings, Jeep jamborees, sporting clays, rifle & pistol ranges and more

#### Seller will divide:

- 1,680±-acre retreat, lakes & ranch: \$7,853,000
- 1,000±-acre ranch: \$3,335,000
  - 680±-acre retreat & lakes: \$4,508,000
  - 626±-acre ranch: \$2,166,000
- 374±-acre ranch: \$1,179,000





To view a complete list of our current properties, visit us at TrophyPropertiesAndAuction.com



To view a complete list of our current properties, visit us at TrophyPropertiesAndAuction.com



# HOME Where Our Story Continues...

United Country Trophy Properties and Auction is excited to announce our new residential real estate division, United Country Homes and Estates!

A multi-state brokerage, United Country Homes & Estates offers real estate solutions for buyers and sellers of fine homes, homes with acreage and luxury estates throughout St. Louis, Eastern Missouri and Southern Illinois.

Our team combines years of real estate experience and local expertise with a unique, unsurpassed marketing program to save you time and money when buying or selling residential homes.

Our one-of-