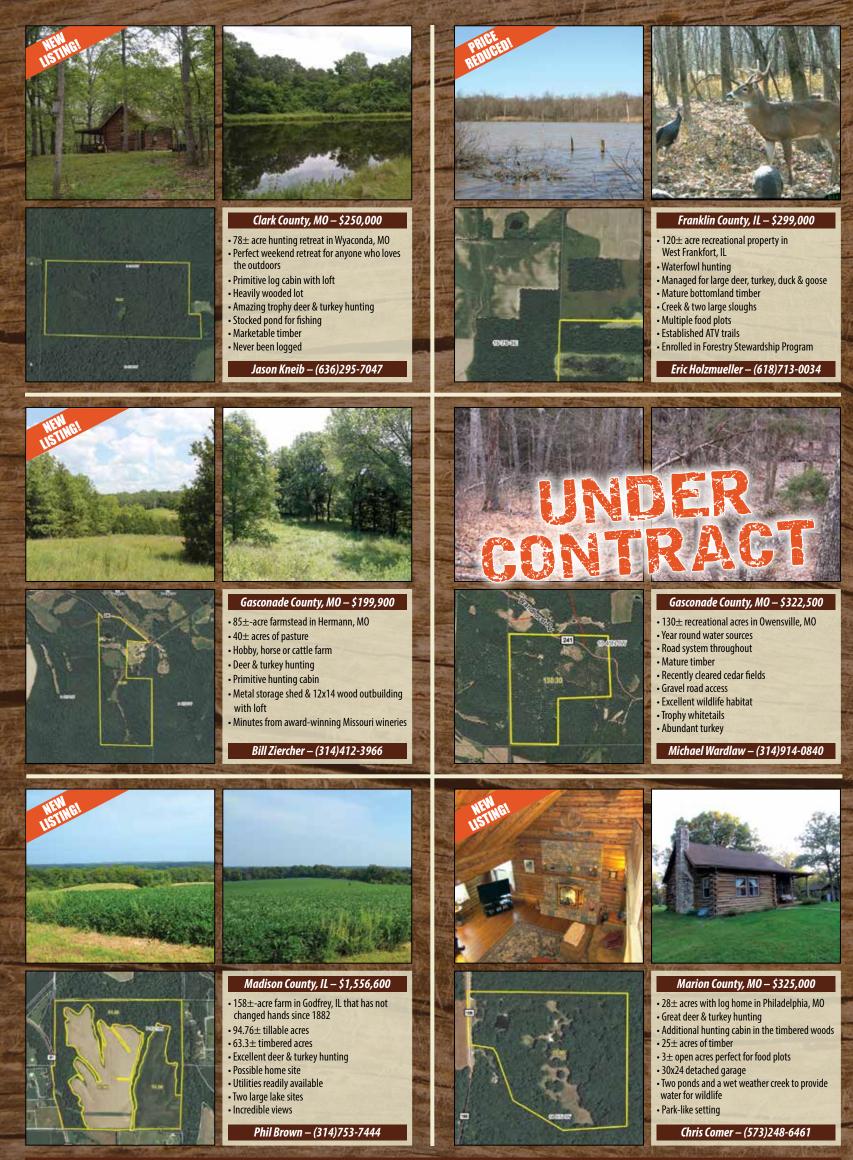

of the Ozark Mountains including some of the highest points in Missouri, bordering Mark Twain National Forest. Only 75 miles from St. Louis.

- Turn-key bison, cattle or horse ranch
- Private or corporate retreat with airstrip & amenities
- Perfect for retirement, golf, water skiing or lake community development
- An ideal vineyard & winery property
- Hunting and fishing; whitetail deer, duck, turkey, largemouth bass, smallmouth bass, paddlefish, trout & sporting clays
- Current income includes tours, weddings, Jeep jamborees, sporting clays, rifle & pistol ranges and more

#### Seller will divide:

- 1,680±-acre retreat, lakes & ranch: \$7,853,000
- 1,000±-acre ranch: \$3,335,000
  - 680±-acre retreat & lakes: \$4,508,000
  - 626±-acre ranch: \$2,166,000
- 374±-acre ranch: \$1,179,000





To view a complete list of our current properties, visit us at TrophyPropertiesAndAuction.com



To view a complete list of our current properties, visit us at TrophyPropertiesAndAuction.com



# HOME Where Our Story Continues...

United Country Trophy Properties and Auction is excited to announce our new residential real estate division, United Country Homes and Estates!

A multi-state brokerage, United Country Homes & Estates offers real estate solutions for buyers and sellers of fine homes, homes with acreage and luxury estates throughout St. Louis, Eastern Missouri and Southern Illinois.

Our team combines years of real estate experience and local expertise with a unique, unsurpassed marketing program to save you time and money when buying or selling residential homes.

Our one-of-a-